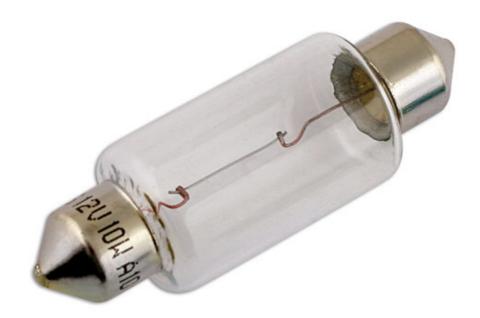

## Lucas Festoon Bulb SV8 12V 10W OE265 10pc

The Lucas automotive bulb range consists of over 600 references covering cars, light and heavy duty commercial vehicles and motorcycles. With over 99 % vehicle parc coverage and an unrivaled reputation for quality, the Lucas automotive bulb offering is the obvious choice for both aftermarket and original equipment dealers throughout the world. Lucas automotive bulbs are instantly recognisable as a brand you can trust, with a heritage dating back to the earliest vehicles on the UK roads. The range has been continually developed over the years to remain at the forefront of technology whilst maintaining a broad coverage across classic cars.

## **Additional Information**

- Festoon type auto bulb
- ANSI Code 265
- 11 x 43mm SV8
- 12v / 10 watt
- 10pc